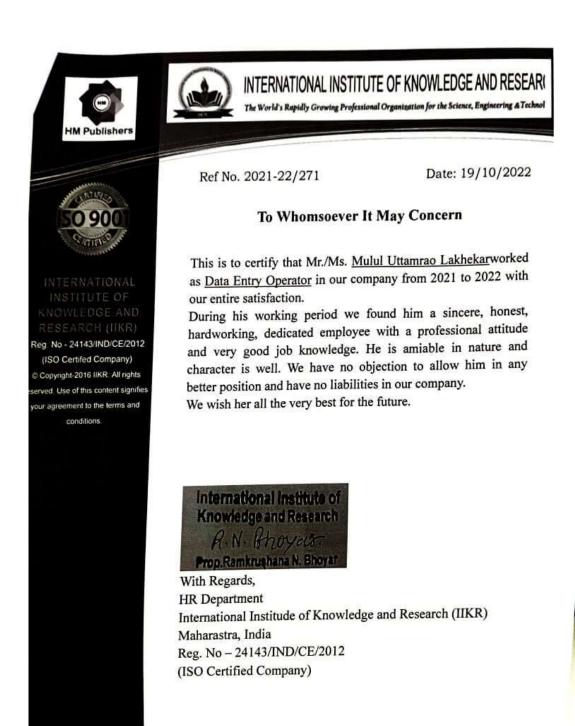

l - imvkalamb@yahoo.co.in Website - www.indiramahavidyalaya.com

जा क:-664/2022-23 दिनांक:-23 -3-2024

# **EXPERIENCE CERTIFICATE**

This is to certify that Miss. Shivani Haridas Chandankhede has been appointed as an Assistant Professor on Clock Hour Basis (CHB) for the session 2022-23. She taught Compulsory Marathi Subject to B. A.-I, II & III-year in the faculty of Arts, Commerce and Science. She has shown the best possible result with good academic performance. She is very innovative in her profession and her performance in college has been pleasant. Her working caliber was quite satisfactory.

Institution appreciates her contribution. And wishes best luck for her bright future. Hence it is certified.

Frincipal Indira Mahavidyalaya Kalamb, Dist. Yavatmal

#### Mukul Uttamrao Lakhekar



# Akshay Manikrao Katkar



# Sampada Janrao Khode





# INTERNATIONAL INSTITUTE OF KNOWLEDGE AND RESEAR

The World's Rapidly Growing Professional Organization for the Science, Engineering & Technol

Date: 19/10/2022



Reg. No - 24143/IND/CE/2012 (ISO Certifed Company) Copyright-2016 IIKR: All rights served. Use of this content signifies your agreement to the terms and conditions

Ref No. 2021-22/268

# To Whomsoever It May Concern

This is to certify that Mr./Ms. Sampada Janrao Khodeworked as DTP Operator in our company from 2021 to 2022 with our entire satisfaction.

During his working period we found him a sincere, honest, hardworking, dedicated employee with a professional attitude and very good job knowledge. He is amiable in nature and character is well. We have no objection to a