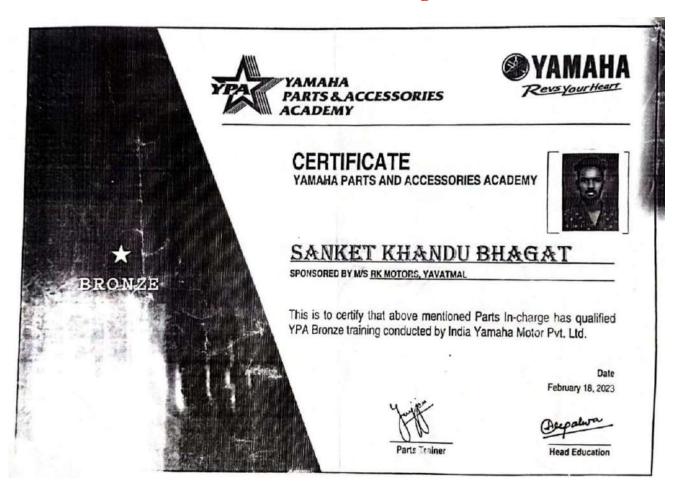

### • प्रमाठायत्र •

प्रमाणीत कर्ण्यात वेते की, क्र स्रैकृती अविद्वास्य रूषा मार्ककोर पक्लीक रकूल बर्जात ता रावेशाव जिल्यवत्याळ या सावेत कुर्यश्त असुन (दि. २६ मुनं २०१३ प्रासुन) त्यांची विद्याच्यांनपूर्ती उत्तम वर्तनुक दिसुन चेते.