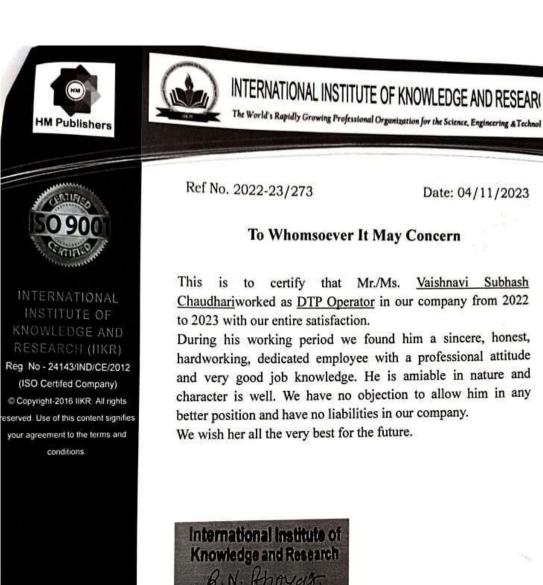

## Mai Printers, Yavatmal

Nayan HimmatMeshram

Dinesh Dasherath Pande

Gaurav Pandurang Mohurle

विर वामनराव चौक, यवतमाळ.

आमचे येथे बिल-बुक,लेटर पॅड,फॉर्म,रजिस्टर व इतर सर्व प्रकारची छपाई ची कामे योग्य दरात केल्या जाईल.