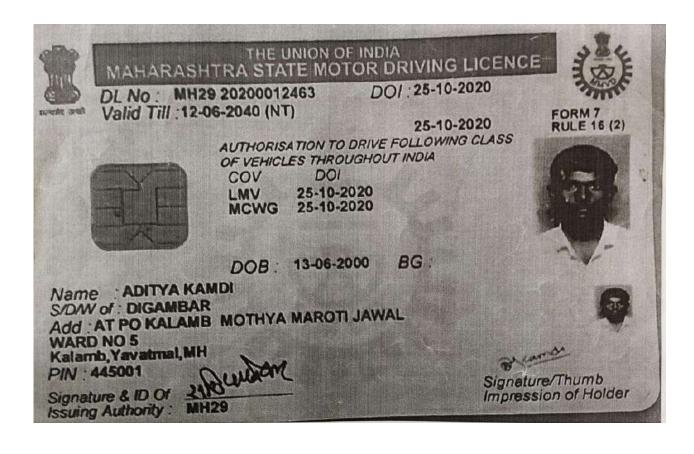

करिता प्रमाणयश देव्यात चेत

(47/6-

हि: 09 192 12032 क्रिकाल: बरकार्य

At.Baradgaon, Tah.Ralegaon, Dist. Yavatmal, Maharashtra State - 445 402

📾 9423266530, 9423625133, 07202-225133 🦫 markandeyapublicschool@gmail.com 🕫 markandeyapublicschool.com