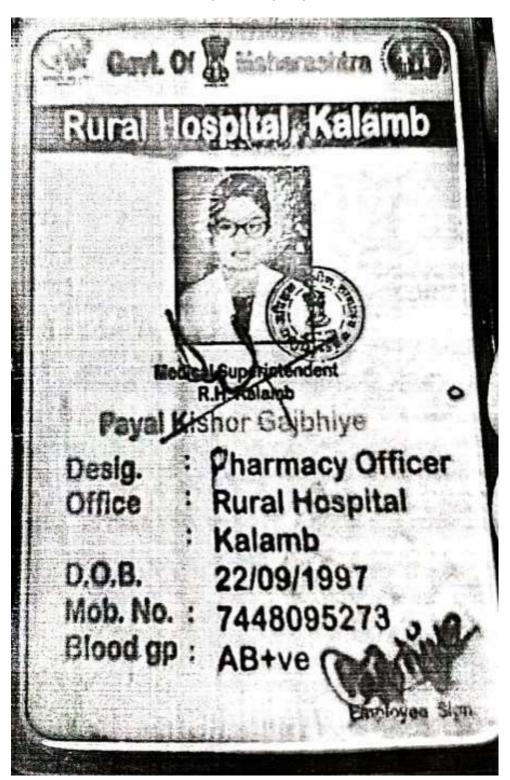

|      |

### **Rural Hospital**

Payal K. Gajbhiye



### Security Guard Indira Mahavidyalaya

#### **Sharad Lonbale**

Dr. Yashawant Moreshwar Donde Sarwajanik Shaikshanik Trust's

# INDIRA MAHAVIDYALAYA

KALAMB, DIST. YAVATMAL, MAHARASHTRA 445401

Tele. (07201) 226147/226129 Mob. Principal – 9422867658

E mail - imvkalamb@yahoo.co.in. Website – www.indiramahavidyalaya.som

UGC recognized 2(f) & 128, Permanent affiliation by SGBAU, NAAC Re-accredited '8+' grade

No.: 1 \$2-/2022-23 Date: 30/08/2022

नियुक्ती आदेश

प्रवी.

श्री. शरद विजयसक लोगवळे मु. बोरी महाल पो.काडी त.कळब जो. पवतमाळ

आपलो नियुक्ती दि. ०१/०९/२०२२ पासुन तात्पुरत्या स्वरूपात सुरक्षा रहक या पदावर करण्यात येत आहे. सदरवी नियुक्ती ११ महिन्यांकरिता असून ११ महिन्यांनंतर आपली सेवा आपोआप स्दूद होईल. सदरवी नियुक्ती वात्पुरत्या स्वरूपात असल्याने भविष्यात नियमित पदाकरिता कोणताही दावा क