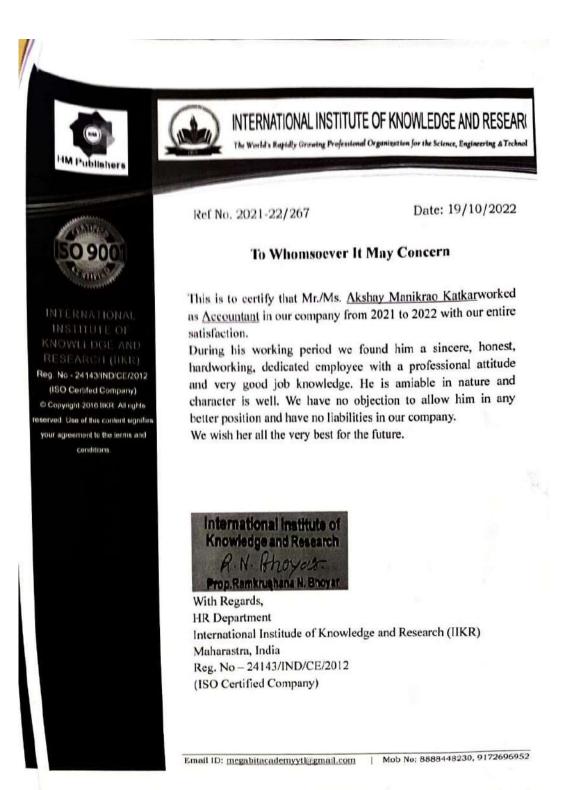

bsite - www.indiramahavidyalaya.com

जा क:-664/2022-23 दिनांक:-23 -3-2024

# **EXPERIENCE CERTIFICATE**

This is to certify that Miss. Shivani Haridas Chandankhede has been appointed as an Assistant Professor on Clock Hour Basis (CHB) for the session 2022-23. She taught Compulsory Marathi Subject to B. A.-I, II & III-year in the faculty of Arts, Commerce and Science. She has shown the best possible result with good academic performance. She is very innovative in her profession and her performance in college has been pleasant. Her working caliber was quite satisfactory.

Institution appreciates her contribution. And wishes best luck for her bright future. Hence it is certified.

Frincipal Indira Mahavidyalaya Kalamb, Dist. Yavatmal

#### Mukul Uttamrao Lakhekar



# Akshay Manikrao Katkar



# Sampada Janrao Khode





# INTERNATIONAL INSTITUTE OF KNOWLEDGE AND RESEAR

The World's Rapidly Growing Professional Organization for the Science, Engineering & Technol

Date: 19/10/2022



Reg. No - 24143/IND/CE/2012 (ISO Certifed Company) Copyright-2016 IIKR: All rights served. Use of this content signifies your agreement to the terms and conditions

Ref No. 2021-22/268

# To Whomsoever It May Concern

This is to certify that Mr./Ms. Sampada Janrao Khodeworked as DTP Operator in our company from 2021 to 2022 with our entire satisfaction.

During his working period we found him a sincere, honest, hardworking, dedicated employee with a professional attitude and very good job knowledge. He is amiable in nature and character is well. We have no objection to allow him in any better posit