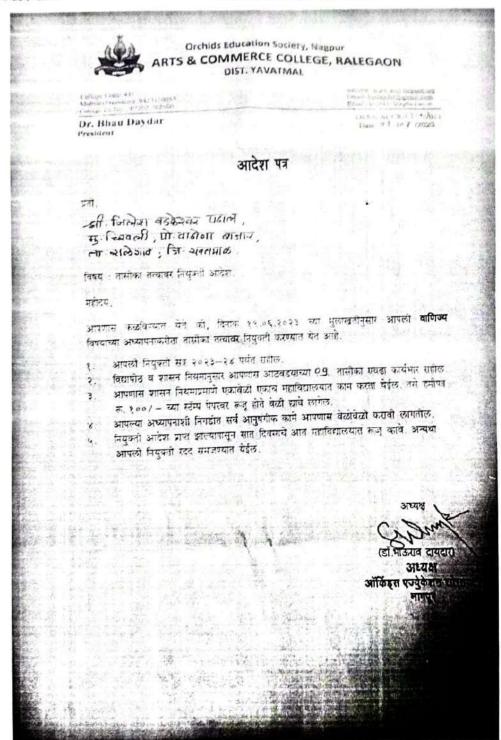

### **Appointment letter**

To,

Ku. Priyanka Lakhuji vakil

At Post. Zhadgaon Taluka. Ralegaon

Dist. Yavatmal-445402

Subject:- Appointment of Accountant for Krishak Kranti Organic Farming Mission

Sir/Madam,

In addition to the above subjects, we are pleased to inform you that, as of 01/04/2023, you are appointed to the position of Accountant for Krishak Kranti Organic Farming Mission. You are requested to join the company office from 1st April.